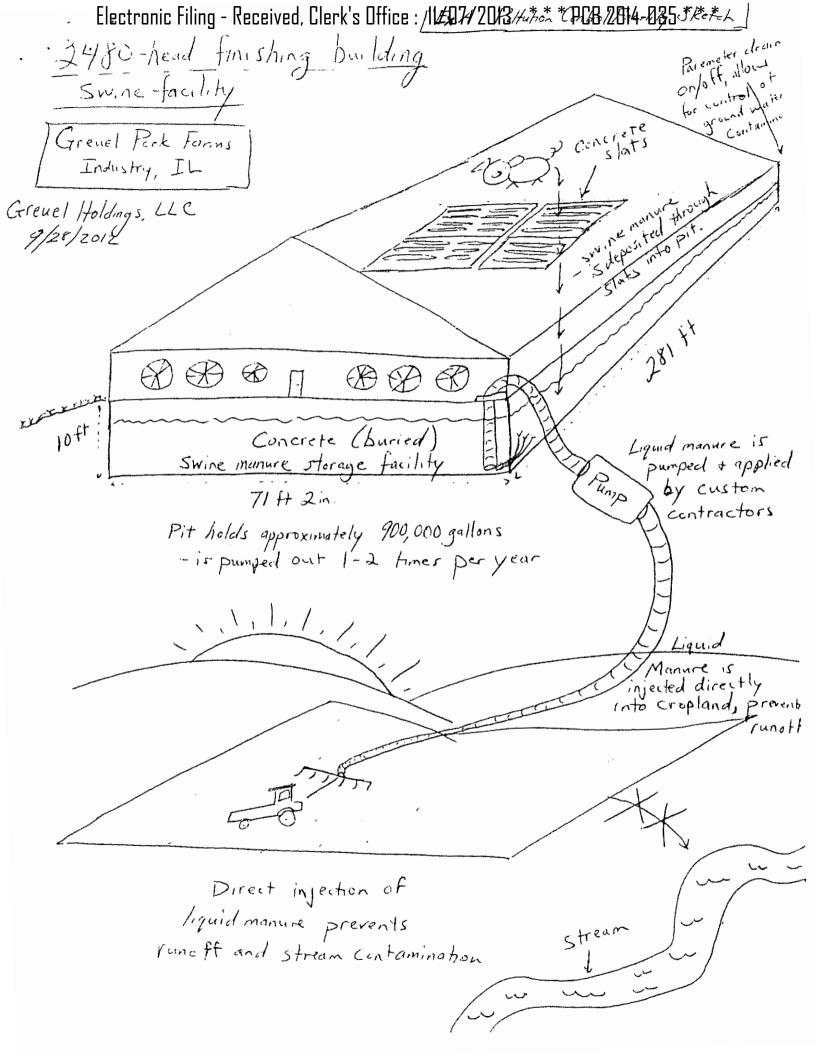

Livestock management facilities consisting of one concrete manure pit (approximately 281 ft. x 71.17 ft. x 8 ft. deep) and the portion of concrete slotted flooring over the manure pit in finishing building # 1; 700 ft. of 4—inch diameter perforated plastic drainage piping, shutoff valve and sampling port that constitutes the perimeter drainage system for the manure pit in building # 1.

Livestock waste management facilities consisting of one concrete manure pit approximately (281 ft. x 71.17 ft. x 8 ft.) and the portion of concrete slotted flooring over the manure pit in finishing building #1; 700 ft. of 4 inch diameter perforated plastic drainage piping, shutoff valve and sampling port which constitutes the perimeter drainage system for the manure pit in building #1.

pit approximately (281 ft. x 71.17 ft. x 8 ft.) and the portion of concrete slotted flooring over the manure pit in finishing building #1.

These livestock waste management facilities are used to collect, transport and/or store livestock wastes prior to cropland application.

This tile is 4" in diameter and made of black plastic. It is perferated. There is a 4" on/off valve with a sampling port located on the Northeast corner. The total length of this perimiter tile is approximately 700ft.